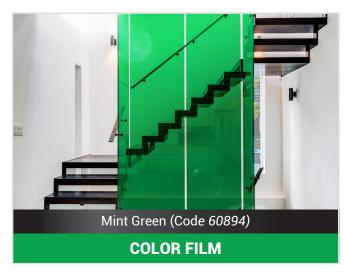

## **INSIDE APPLICATION**

Our color range, with 16 different tints allow you to cover your glazing while maintaining transparency and brightness. Customize your glazing in no time.

Exists in Fuchsia, Turquoise, Black, Spring Green, Mint Green, Plum, Brown, Yellow, Pink, Purple, Orange, Raspberry, Ocean Blue, Sky Blue, Red and Lilac

### INFORMATION

| MATERIAL :           | PET                      |
|----------------------|--------------------------|
| ADHESIVE :           | Acrylic polymer          |
| LINER :              | siliconed PET 23 microns |
| TOTAL THICKNESS :    | 53 microns               |
| COLOR :              | Mint green               |
| APPLICATION FACE :   | Inside                   |
| THERMAL RESISTANCE : | From 20°C to 80°C        |
| UVA TRANSMISSION :   |                          |
|                      | min, + 5°C               |
| FIRE RATINGS :       | 👌 B-S1, D0               |
| NORMES :             | EUROCLASSES              |
| GUARANTEE :          | 5 Years*                 |